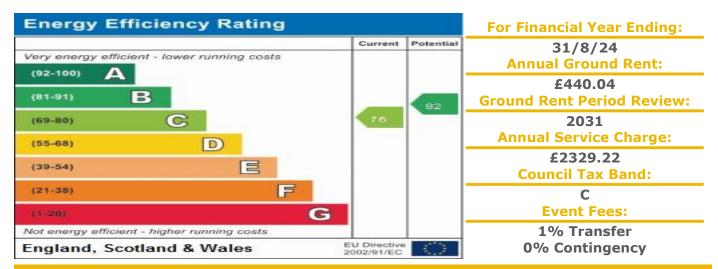

## Fentiman Way, Hornchurch, Essex, RM11 3XY

**PRICE: £165,000** 

Lease: 125 years from 1988