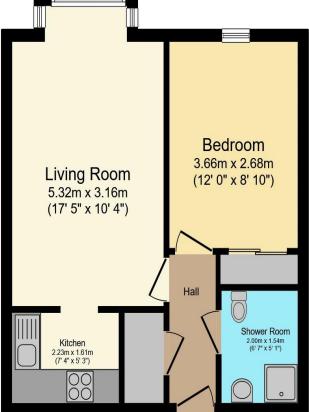

## Visit us at retirementhomesearch.co.uk

Total floor area 39.1 m² (421 sq.ft.) approx

This floor plan is for illustrative purposes only. It is not drawn to scale. Any measurements, floor areas (including any total floor area), openings and orientation are approximate. No details are guaranteed, they cannot be relied upon for any purpose and they do not form part of any agreement. No liability is taken for any error, omission or misstatement. A party must rely upon its own inspection(s). Powered by www.focalagent.com